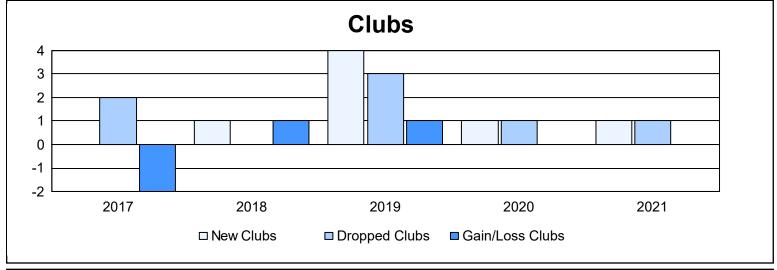

District 103IW As of June 2021 Cumulative

| Year      | New<br>Clubs | Dropped<br>Clubs | Gain/<br>Loss<br>Clubs | New<br>Members | Charter<br>Members | Reinstate<br>Members | Transfer<br>Members | Total<br>Member<br>Added | Total<br>Members<br>Dropped | Gain/<br>Loss<br>Members |
|-----------|--------------|------------------|------------------------|----------------|--------------------|----------------------|---------------------|--------------------------|-----------------------------|--------------------------|
| 2016-2017 | 0            | 2                | -2                     | 94             | 0                  | 8                    | 20                  | 122                      | 213                         | -91                      |
| 2017-2018 | 1            | 0                | 1                      | 80             | 29                 | 7                    | 19                  | 135                      | 164                         | -29                      |
| 2018-2019 | 4            | 3                | 1                      | 134            | 86                 | 9                    | 30                  | 259                      | 190                         | 69                       |
| 2019-2020 | 1            | 1                | 0                      | 64             | 22                 | 6                    | 20                  | 112                      | 185                         | -73                      |
| 2020-2021 | 1            | 1                | 0                      | 73             | 22                 | 7                    | 14                  | 116                      | 152                         | -36                      |
| Average   | 1            | 1                | 0                      | 89             | 32                 | 7                    | 21                  | 149                      | 181                         | -32                      |