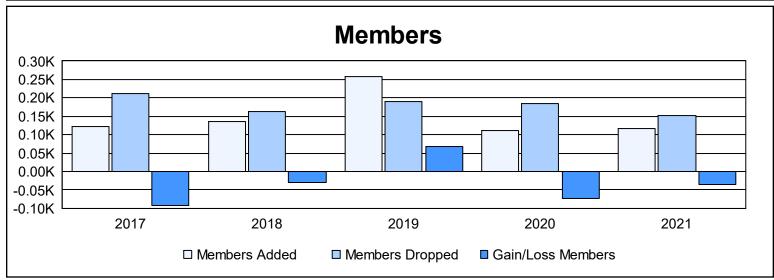

District 103IW As of June 2021 Cumulative

| Year      | New<br>Clubs | Dropped<br>Clubs | Gain/<br>Loss<br>Clubs | New<br>Members | Charter<br>Members | Reinstate<br>Members | Transfer<br>Members | Total<br>Member<br>Added | Total<br>Members<br>Dropped | Gain/<br>Loss<br>Members |
|-----------|--------------|------------------|------------------------|----------------|--------------------|----------------------|---------------------|--------------------------|-----------------------------|--------------------------|
| 2016-2017 | 0            | 2                | -2                     | 94             | 0                  | 8                    | 20                  | 122                      | 213                         | -91                      |
| 2017-2018 | 1            | 0                | 1                      | 80             | 29                 | 7                    | 19                  | 135                      | 164                         | -29                      |
| 2018-2019 | 4            | 3                | 1                      | 134            | 86                 | 9                    | 30                  | 259                      | 190                         | 69                       |
| 2019-2020 | 1            | 1                | 0                      | 64             | 22                 | 6                    | 20                  | 112                      | 185                         | -73                      |
| 2020-2021 | 1            | 1                | 0                      | 73             | 22                 | 7                    | 14                  | 116                      | 152                         | -36                      |
| Average   | 1            | 1                | 0                      | 89             | 32                 | 7                    | 21                  | 149                      | 181                         | -32                      |